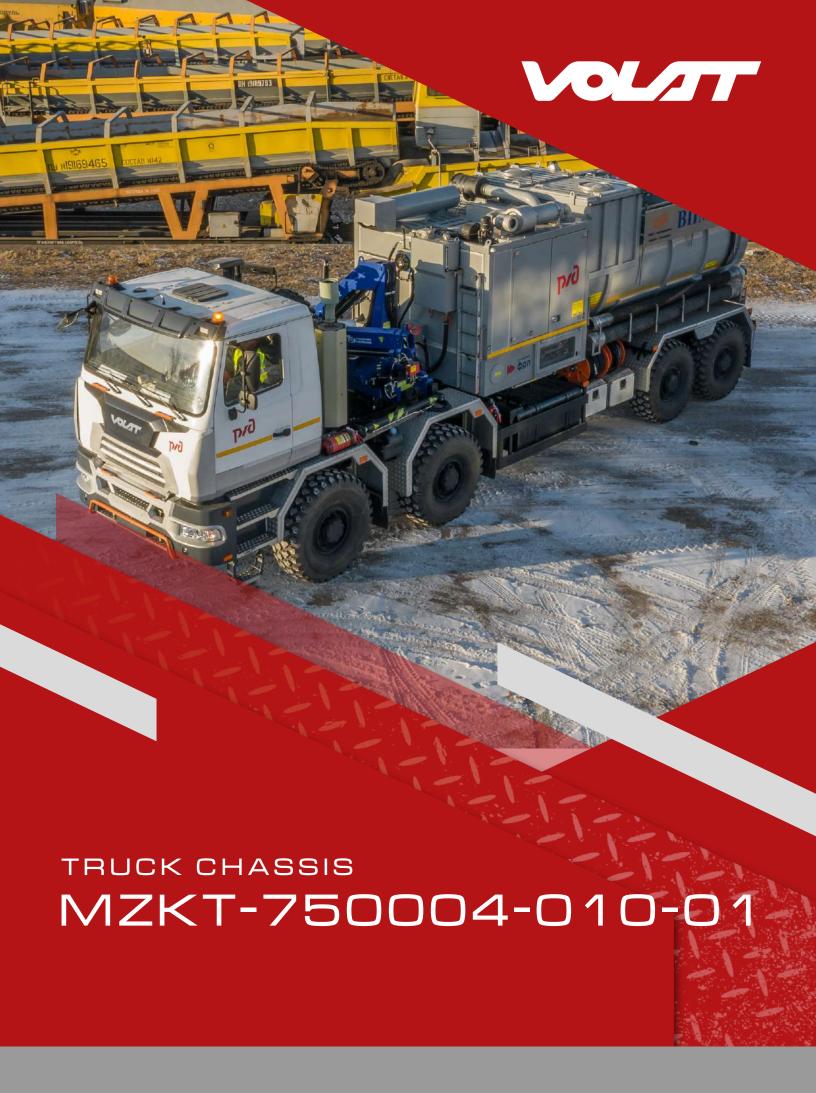

# TRUCK CHASSIS MZKT-750004-010-01

## **SPECIFICATIONS**

16 300

## PERFORMANCE DATA

| Wheel drive           | 8x8  |
|-----------------------|------|
| Max. speed, km/h      | 60   |
| Turning radius, m     | 18,5 |
| Fuel tank capacity, I | 500  |

## WEIGHT DATA Curb vehicle data, kg

| Gross vehicle weight, kg        | 46 000   |
|---------------------------------|----------|
| Permissible weight on axles, kg |          |
| on 1-2 axles                    | 2x10 000 |
| on 3-4 axles                    | 2x13 000 |
| Weight of mounted equipment, kg | 29 700   |

### **ENGINE**

| Ecology           |                   | EURO-V                        |
|-------------------|-------------------|-------------------------------|
| Number and locati | on of cylinders   | L6