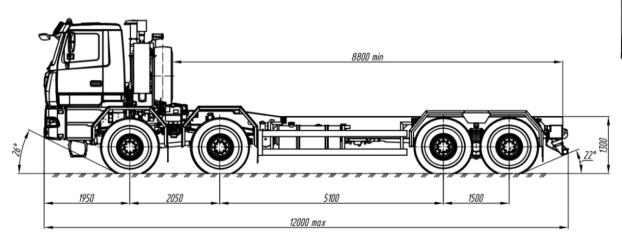

## **SPECIFICATIONS**

16 300

## PERFORMANCE DATA

| Wheel drive           | 8x8  |
|-----------------------|------|
| Max. speed, km/h      | 60   |
| Turning radius, m     | 18,5 |
| Fuel tank capacity, I | 500  |

## WEIGHT DATA Curb vehicle data, kg

| Gross vehicle weight, kg        | 46 000   |
|---------------------------------|----------|
| Permissible weight on axles, kg |          |
| on 1-2 axles                    | 2x10 000 |
| on 3-4 axles                    | 2x13 000 |
| Weight of mounted equipment, kg | 29 700   |