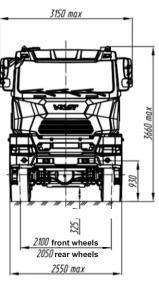

## **SPECIFICATIONS**

16 300

## PERFORMANCE DATA

| Wheel drive           | 8x8  |
|-----------------------|------|
| Max. speed, km/h      | 60   |
| Turning radius, m     | 18,5 |
| Fuel tank capacity, I | 500  |

## WEIGHT DATA Curb vehicle data, kg

| Gross vehicle weight, kg        | 46 000   |
|---------------------------------|----------|
| Permissible weight on axles, kg |          |
| on 1-2 axles                    | 2x10 000 |
| on 3-4 axles                    | 2x13 000 |
| Weight of mounted equipment, kg | 29 700   |