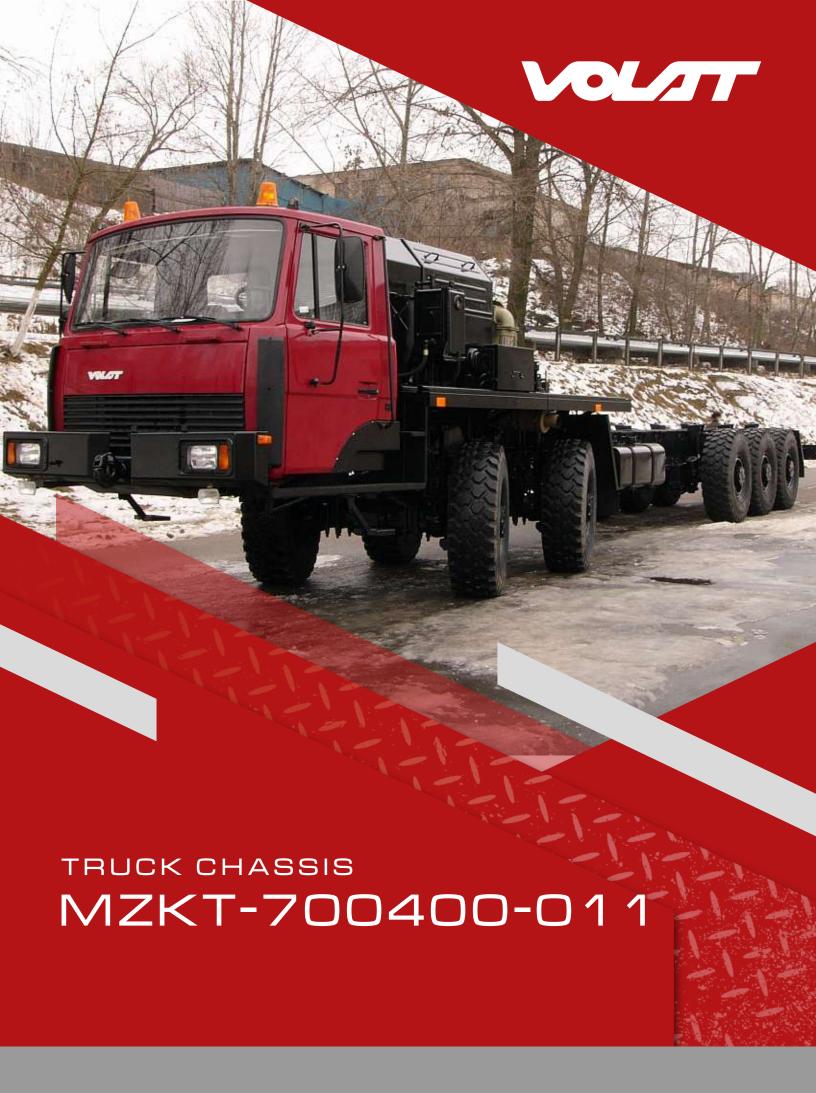

# TRUCK CHASSIS MZKT-700400-011

# **SPECIFICATIONS**

#### PERFORMANCE DATA

Wheel drive 10x8
Max. speed, km/h 47
Turning radius, m 21
Fuel tank capacity, I 2x350

# WEIGHT DATA

Curb chassis weight, kg

Gross vehicle weight, kg

Permissible weight on axles, kg

1st and 2nd

3rd, 4th and 5th

Payload, kg

21 000

2x11 000

3x13 000

40 000

# **ENGINE**

Number and location of cylinders V8 Max. power 345,5 kW (470 h.p.) at 2 100  $\mathrm{min}^{\text{-1}}$  Max. torque 1 860 Nm

#### **TRANSMISSION**

Type manual Number of gears 9 forward, 1 reverse Gear ratio 10.08-0.788, R9.55

# TRANSFER CASE

2-speed, with differential lock

# **AXLES**

Rigid, with central reduction gears, interaxle and cross-axle differential lock

1st and 2nd axles-steered

# **AXLE SUSPENSION**

1st and 2nd axle