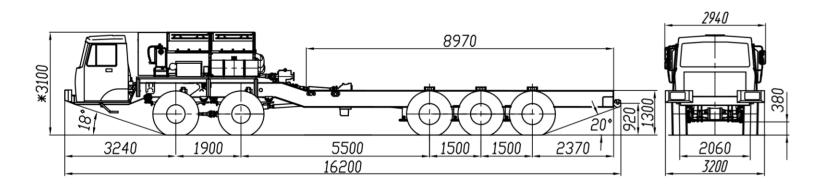

#### PERFORMANCE DATA

Wheel drive 10x8
Max. speed, km/h 47
Turning radius, m 21
Fuel tank capacity, I 2x350

# WEIGHT DATA

Curb chassis weight, kg

Gross vehicle weight, kg

Permissible weight on axles, kg

1st and 2nd

3rd, 4th and 5th

Payload, kg

21 000

# **AXLES**

Rigid, with central reduction gears, interaxle and cross-axle differential lock

1st and 2nd axles-steered

# **AXLE SUSPENSION**

1st and 2nd axles - dependent leaf-spring 3th, 4th and 5th axles - dependent hydrobalanced

# **FRAME**

Longitudinal Equipped with front and rear towing units